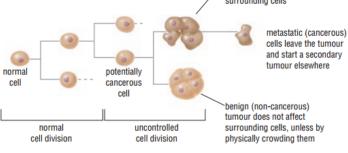

## **Cell Death**

| Necrosis           |                      | Apoptosis            |                                                                                                                                                                                                                                                                                                                                                                                                                                                                                                                                                                                                                                                                                                                                                                                                                                                                                                                                                                                                                                                                                                                                                                                                                                                                                                                                                                                                                                                                                                                                                                                                                                                                                                                                                                                                                                                                                                                                                                                                                                                                                                                                                                                                                                                                                                                                 |  |
|--------------------|----------------------|----------------------|---------------------------------------------------------------------------------------------------------------------------------------------------------------------------------------------------------------------------------------------------------------------------------------------------------------------------------------------------------------------------------------------------------------------------------------------------------------------------------------------------------------------------------------------------------------------------------------------------------------------------------------------------------------------------------------------------------------------------------------------------------------------------------------------------------------------------------------------------------------------------------------------------------------------------------------------------------------------------------------------------------------------------------------------------------------------------------------------------------------------------------------------------------------------------------------------------------------------------------------------------------------------------------------------------------------------------------------------------------------------------------------------------------------------------------------------------------------------------------------------------------------------------------------------------------------------------------------------------------------------------------------------------------------------------------------------------------------------------------------------------------------------------------------------------------------------------------------------------------------------------------------------------------------------------------------------------------------------------------------------------------------------------------------------------------------------------------------------------------------------------------------------------------------------------------------------------------------------------------------------------------------------------------------------------------------------------------|--|
|                    |                      |                      |                                                                                                                                                                                                                                                                                                                                                                                                                                                                                                                                                                                                                                                                                                                                                                                                                                                                                                                                                                                                                                                                                                                                                                                                                                                                                                                                                                                                                                                                                                                                                                                                                                                                                                                                                                                                                                                                                                                                                                                                                                                                                                                                                                                                                                                                                                                                 |  |
| Cancer:            | Normal Cell Division | Cancer Cell Division | A turour is forming<br>A turour |  |
| A Tumor:           |                      |                      | malignant (cancerous)<br>tumour affects<br>surrounding cells                                                                                                                                                                                                                                                                                                                                                                                                                                                                                                                                                                                                                                                                                                                                                                                                                                                                                                                                                                                                                                                                                                                                                                                                                                                                                                                                                                                                                                                                                                                                                                                                                                                                                                                                                                                                                                                                                                                                                                                                                                                                                                                                                                                                                                                                    |  |
| 3 Types of Tumors: |                      |                      | metastatic (cancero<br>cells leave the tumo                                                                                                                                                                                                                                                                                                                                                                                                                                                                                                                                                                                                                                                                                                                                                                                                                                                                                                                                                                                                                                                                                                                                                                                                                                                                                                                                                                                                                                                                                                                                                                                                                                                                                                                                                                                                                                                                                                                                                                                                                                                                                                                                                                                                                                                                                     |  |