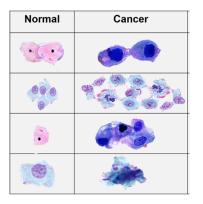

SNC2DN: Biology

\*\*If watching the video it is a little out of order here – go to examining cells\*\*

## **Cancer Causes**

Mutations:

Carcinogens:

**Diagnosing Cancer:** 

Imaging Technologies

Examining Cells (ie: how they look - shape, size ... )

| Type of Treatment           | How it Works |  |
|-----------------------------|--------------|--|
| Surgery                     |              |  |
| Radiotherapy<br>(Radiation) |              |  |
| Chemothearpy                |              |  |