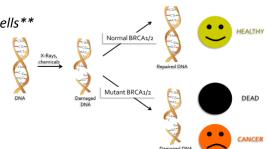

## **Cancer Causes**

Mutations:

Carcinogens:

**Diagnosing Cancer:** 

Imaging Technologies

Examining Cells (ie: how they look - shape, size ... )

| Type of Treatment           | How it Works |  |
|-----------------------------|--------------|--|
| Surgery                     |              |  |
| Radiotherapy<br>(Radiation) |              |  |
| Chemothearpy                |              |  |