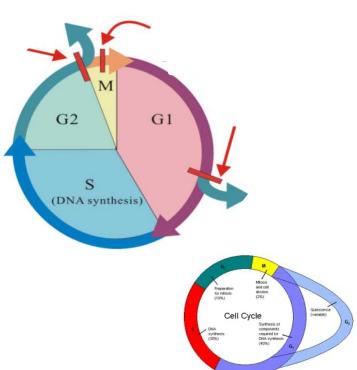

## Topic 4: Checkpoints, Cell Death & Cancer



ST0





G<sub>0</sub> Phase:

## **Cell Death**

| Necrosis           |                      | Apoptosis            |