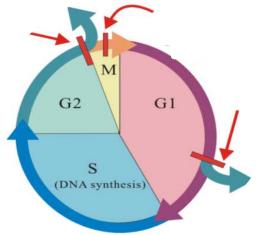

SNC2DN: Biology

# **Topic 6: Checkpoints, Cell Death & Cancer**



## **Checkpoints:**



G₀ Phase:



# Tesporation Misses and cell for indicate characters (197%) Cell Cycle Systemics conponents (197%) CRA components (197%) Gall Cycle (197%) Gall

### **Cell Death**

| Necrosis | Apoptosis |
|----------|-----------|
|          |           |
|          |           |
|          |           |
|          |           |
|          |           |

Cancer:



A Tumor:

3 Types of Tumors:



| SNC2DN: Biology  **If watching the video it is a little out of order here — go to examining cells**  Cancer Causes  Mutations: | Normal BRCA1/2  Mutant BRCA1/2 | Repaired DNA  | <u></u> | HEALTHY<br>DEAD |
|--------------------------------------------------------------------------------------------------------------------------------|--------------------------------|---------------|---------|----------------