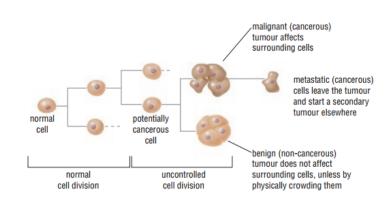

### **Cell Death**

| Necrosis | Apoptosis |
|----------|-----------|
|          |           |
|          |           |
|          |           |
|          |           |
|          |           |

Cancer:

A Tumor:

3 Types of Tumors:

| SNC2DN: Biology  **If watching the video it is a little out of order here — go to examining cells**  Cancer Causes  Mutations: | Normal BRCA1/2  Mutant BRCA1/2 | Repaired DNA  | <u></u> | HEALTHY<br>DEAD |
|--------------------------------------------------------------------------------------------------------------------------------|--------------------------------|---------------|---------|-----------------|
| Carcinogens:                                                                                                                   |                                | Damaged DNA   |         | CANCER          |
| Diagnosing Cancer:                                                                                                             |                                |               |         |                 |
| Imaging Technologies                                                                                                           |                                |               |         |                 |
| Examining Cells (ie: how they look – shape, size)                                                                              |                                | Normal Cancer |         |                 |
|                                                                                                                                |                                |               | 120     |                 |