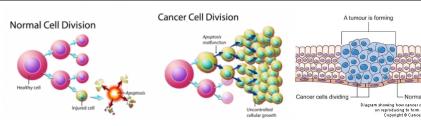

### **Cell Death**

| Necrosis | Apoptosis |
|----------|-----------|
|          |           |
|          |           |
|          |           |
|          |           |
|          |           |

Cancer:

A Tumor: