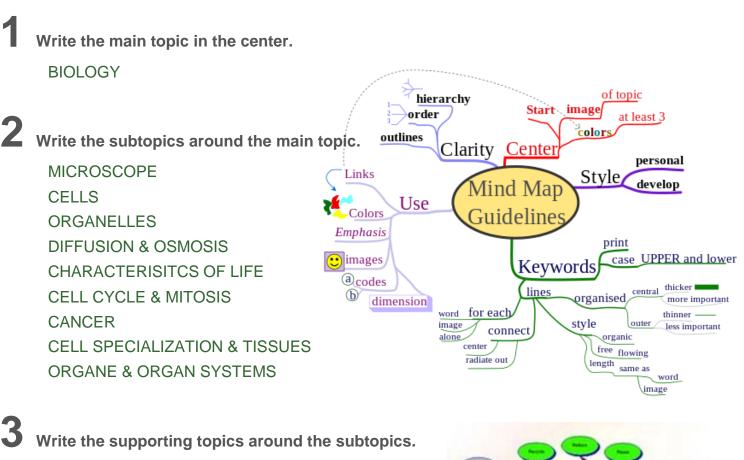

Examples: SLIDE, IMAGE... PROKARYOTE, EUKARYOTE... MITOCHONDRIA, NUCLEUS...

Keep going adding more details & pictures.

5

Add labels to show how/why linked.