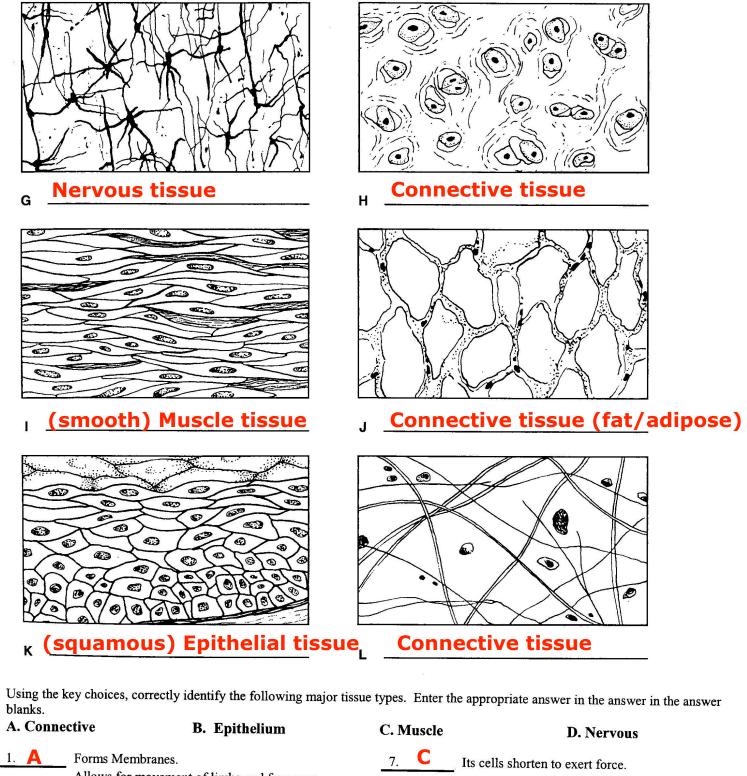

|                                           | A. Connective                                                                                                                                                                                                                                                                                                                                                                                                                                                                                                                                                                                                                                                                                                                                                                                                                                                                                                                                                                                                                                                                                                                                                                                                                                                                                                                                                                                                                                                                                                                                                                                                                                                                                                                                                                                                                                                                                                                                                                                                                                                                                                                  | B. Epithelium                                                                               | C. Muscle    | D. Nervous                                                   |
|-------------------------------------------|--------------------------------------------------------------------------------------------------------------------------------------------------------------------------------------------------------------------------------------------------------------------------------------------------------------------------------------------------------------------------------------------------------------------------------------------------------------------------------------------------------------------------------------------------------------------------------------------------------------------------------------------------------------------------------------------------------------------------------------------------------------------------------------------------------------------------------------------------------------------------------------------------------------------------------------------------------------------------------------------------------------------------------------------------------------------------------------------------------------------------------------------------------------------------------------------------------------------------------------------------------------------------------------------------------------------------------------------------------------------------------------------------------------------------------------------------------------------------------------------------------------------------------------------------------------------------------------------------------------------------------------------------------------------------------------------------------------------------------------------------------------------------------------------------------------------------------------------------------------------------------------------------------------------------------------------------------------------------------------------------------------------------------------------------------------------------------------------------------------------------------|---------------------------------------------------------------------------------------------|--------------|--------------------------------------------------------------|
|                                           |                                                                                                                                                                                                                                                                                                                                                                                                                                                                                                                                                                                                                                                                                                                                                                                                                                                                                                                                                                                                                                                                                                                                                                                                                                                                                                                                                                                                                                                                                                                                                                                                                                                                                                                                                                                                                                                                                                                                                                                                                                                                                                                                | ns Membranes.                                                                               | 7. <b>C</b>  | Its cells shorten to exert force.                            |
|                                           | 2. <b>C</b> move                                                                                                                                                                                                                                                                                                                                                                                                                                                                                                                                                                                                                                                                                                                                                                                                                                                                                                                                                                                                                                                                                                                                                                                                                                                                                                                                                                                                                                                                                                                                                                                                                                                                                                                                                                                                                                                                                                                                                                                                                                                                                                               | ws for movement of limbs and for organ ements within the body.                              | 8. <b>B</b>  | Forms endocrine and exocrine glands.                         |
|                                           | 3. D Uses                                                                                                                                                                                                                                                                                                                                                                                                                                                                                                                                                                                                                                                                                                                                                                                                                                                                                                                                                                                                                                                                                                                                                                                                                                                                                                                                                                                                                                                                                                                                                                                                                                                                                                                                                                                                                                                                                                                                                                                                                                                                                                                      | s electrochemical signals to carry out its tion.                                            | 9. <b>A</b>  | Surrounds and cushions body organs.                          |
| 16                                        |                                                                                                                                                                                                                                                                                                                                                                                                                                                                                                                                                                                                                                                                                                                                                                                                                                                                                                                                                                                                                                                                                                                                                                                                                                                                                                                                                                                                                                                                                                                                                                                                                                                                                                                                                                                                                                                                                                                                                                                                                                                                                                                                | ports and reinforces body organs.                                                           | 10. <b>C</b> | Allows you to smile, grasp, and swim, ski, and throw a ball. |
| (Becamateria)                             | 5. B subst                                                                                                                                                                                                                                                                                                                                                                                                                                                                                                                                                                                                                                                                                                                                                                                                                                                                                                                                                                                                                                                                                                                                                                                                                                                                                                                                                                                                                                                                                                                                                                                                                                                                                                                                                                                                                                                                                                                                                                                                                                                                                                                     | s of this tissue may absorb and/or secrete tances. s of the major controlling system of the | 11 <b>A</b>  | Forms the bone.                                              |
| T. C. | 6. D body                                                                                                                                                                                                                                                                                                                                                                                                                                                                                                                                                                                                                                                                                                                                                                                                                                                                                                                                                                                                                                                                                                                                                                                                                                                                                                                                                                                                                                                                                                                                                                                                                                                                                                                                                                                                                                                                                                                                                                                                                                                                                                                      |                                                                                             | 12 <b>D</b>  | Forms the brain and spinal cord.                             |
| ્ય                                        | The state of the s | =                                                                                           |              |                                                              |