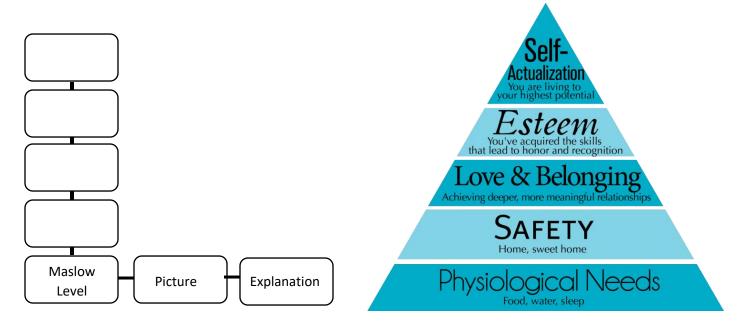

## **Maslow Popplet Assignment**

- 1. Create 5 popplet boxes to represent the 5 levels of Maslow's needs pyramid. Be sure to put the levels in the correct order
- 2. Make each box a different colour.
- 3. Label each box with the **level of needs** it represents. (ex safety, esteem...)
- 4. Add another box the side of each level box.
- 5. Make the new box the same colour as the one it is connected to.
- 6. Find an example of an **ad or picture** online for each level.
  - a. Put the pictures in the boxes.
- 7. Add another box the side of each picture box.
- 8. Make the new box the same colour as the one it is connected to.
- 9. **Explain why** the ad/picture you chose **represents that level** of Maslow's needs.

| Levels      | Biological &<br>Physiological | Safety | Belonging &<br>Love | Esteem | Self-<br>Actualization |
|-------------|-------------------------------|--------|---------------------|--------|------------------------|
| Ad/Picture  | 1 2 3                         | 1 2 3  | 1 2 3               | 1 2 3  | 1 2 3                  |
| Explanation | 1 2 3                         | 1 2 3  | 1 2 3               | 1 2 3  | 1 2 3                  |